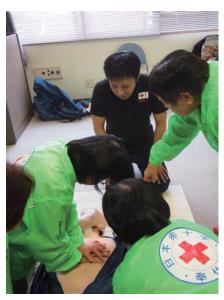

#### 自己評価報告会を行いました!

3月25日、サービスの客観的評価とその改善を目的として、豊寿園第三者委員を交えての自己評価報告会を行いました。

当日は、北九州市の外部評価基準を基にした各部署による自己評価内容と平成26年度中に受け付けた苦情内容についての報告を行い、委員からのアドバイスを受けました。

救急法講習会を開催しました!ボ ラ ン テ ィ ア さ ん への

1月17日、豊寿園で活動いただいています、 北九州赤十字看護奉仕団じゅんの会の皆さ んを対象とした、赤十字救急法講習会を行い ました。当日は、豊寿園の救急法指導員であ る、荒木施設介護係長指導の下、心肺蘇生や AEDの使用方法などの実技に皆さん熱心に 取り組まれました。