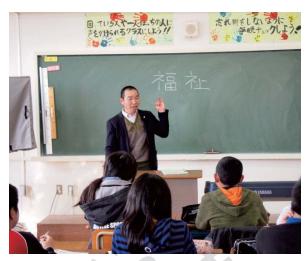

松ヶ江北小学校 6年生と福祉 についての交流を行いました。 1回目は福祉の仕事について。 2回目は認知症について。3回 目は高齢者との交流。 みんな真剣に学んでくれました。 この春、小学校より巣立ったみ なさん。

きっと高齢者に優しい中学生 になってくれたと思います。

With the world. The Japanese Red Cross Society It crosses more!

I'm glad about your smiling face. あなたたちの笑顔がうれしい。