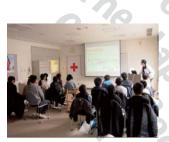

#### 自己評価報告会を行いました!

3月25日、サービスの客観的評価とその改善を目的として、豊寿園第三者委員を交えての自己評価報告会を行いました。

当日は、北九州市の外部評価基準を基にした各部署による自己評価内容と平成26年度中に受け付けた苦情内容についての報告を行い、委員からのアドバイスを受けました。

救急法講習会を開催しました!ボ ラ ン テ ィ ア さ ん への

1月17日、豊寿園で活動いただいています、 北九州赤十字看護奉仕団じゅんの会の皆さ んを対象とした、赤十字救急法講習会を行い ました。当日は、豊寿園の救急法指導員であ る、荒木施設介護係長指導の下、心肺蘇生や AEDの使用方法などの実技に皆さん熱心に 取り組まれました。