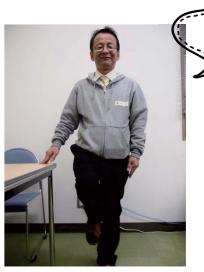

#### ロコトレその1: 開眼片足立ち訓練(ダイナミックフラミンゴ療法) 阪本桂造2006年

片脚づつ交互に行ってください。右足立ちで1分間+左足立ちで1分間。朝昼晩、1日3回。これを繰り返してください。ご高齢の方は机や平行棒につかまりながら行ってください。転倒に注意してください。

#### 開眼片足立ち訓練

○目は両目を開ける

- ○バランスが悪い場合はテーブルなどに軽く手をついても良い 転倒しないように必ず掴まるもののある場所で行いましょう
- ○片足は前方に5cmほど上げる

片足立ちは両足立ちと比べて2。 7 5 倍の負荷がかかります 1 分間の片足立ち訓練= 約5 3 分間歩行に相当します!